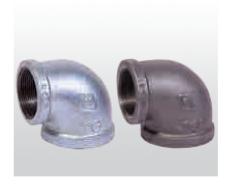

## **ASTM 90° REDUCING ELBOW**

Fabrication Standards: American Standard Class 150

Material: ASTM A197/A197M

Dimensions: ASME B16.3, B16.14

Union Dimensions: B16.39 Threads: ASME B1.20.1

Size Available: 1/8"-8"