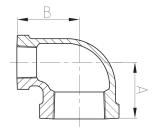

## 90R

90° Reducing Elbow

| Size         | Inch | 21/2X11/4 | 21/2X11/2 | 21/2X2 | 3X3/4  | 3X1     |
|--------------|------|-----------|-----------|--------|--------|---------|
|              | mm   | 65X32     | 65X40     | 65X50  | 80X20  | 80X25   |
| Dim.<br>(mm) | А    | 50.5      | 54.9      | 60.7   | 45     | 50      |
|              | В    | 60        | 63.8      | 66.0   | 65     | 67.5    |
| Size         | Inch | 3X11/4    | 3X11/2    | 3X2    | 3X21/2 | 1/4X1/8 |
|              | mm   | 80X32     | 80X40     | 80X50  | 80X65  | 8X6     |
| Dim.<br>(mm) | А    | 55        | 58        | 64     | 71.9   | 18.8    |
|              | В    | 70        | 72        | 73.4   | 75.9   | 19.3    |